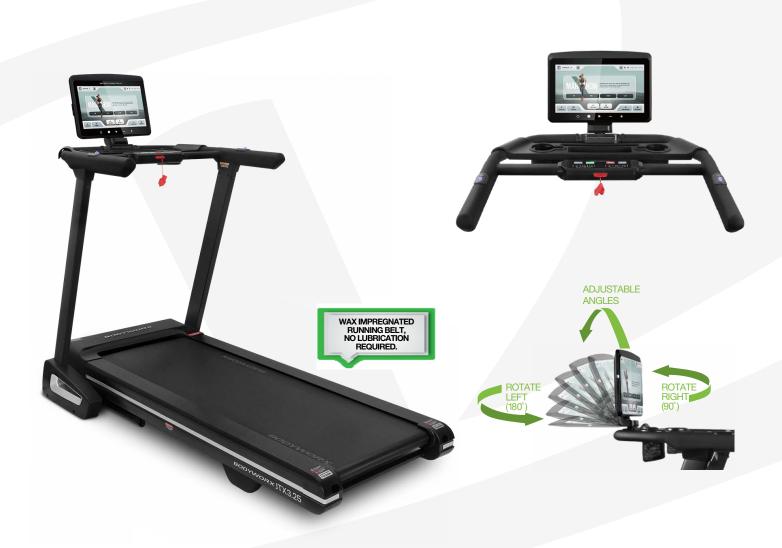

## JTX3.25 15.6" TFT TREADMILL CODE: JTX3.25

### **Key Features**

Motor: 3.25 HP.

Speed: 0.8-22 K/PH.

Console Display: 15.6" TFT + Screen Mirror.

Programs: 3x Classic, 4x Vision Run, 7x Fitness Test, 3x HRC,

3x User, Interval, & 4x Marathon.

Running Area: 51cm x 150cm (20" x 59").

Running Deck: 18mm. Incline: 15 Levels.

Heart Rate: Built in Receiver.

Hand Rail Buttons: Speed + Incline + Volume.

Instant/Quick Keys: Speed + Incline.

Front Roller: 50mm. Rear Roller: 50mm.

Maximum User Weight: 145KG (319LBS).

#### Other Features:

- Apps: Zwift.
- Inbuilt Apps: Kinomap, YouTube, Netflix, Disney+, Amazon Prime Videos, Facebook, X, Instagram, Spotify Music, MP3, MP4.
- · USB Charger.
- Wi-Fi Connectivity.
- Smart Phone Holder.
- 4 Transportation wheels.
- Inbuilt speakers with wireless or plug-in music.