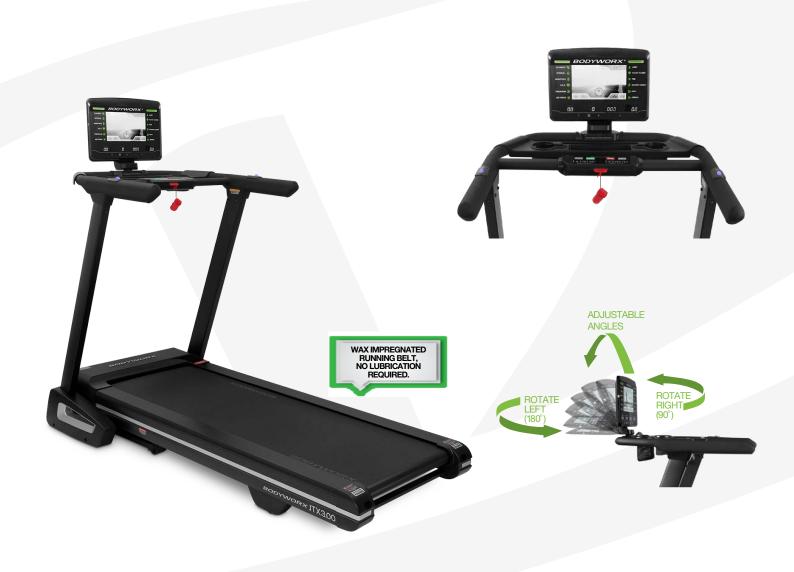

## JTX3.00 10.1" TFT TREADMILL

### **Key Features**

Motor: 3.00 HP.

Speed: 0.8-20 K/PH.

Console Display: 10.1" TFT with 4x LED Screens + Screen Mirror.

Programs: 3x Classic, 4x Vision Run, 7x Fitness Test, 3x HRC, 3x User,

Interval, & 4x Marathon.

Running Area: 51cm x 150cm (20" x 59").

Running Deck: 18mm. Incline: 15 Levels.

Heart Rate: Built in Receiver.

Hand Rail Buttons: Speed + Incline + Volume.

Instant/Quick Keys: Speed + Incline.

Front Roller: 50mm. Rear Roller: 50mm.

Maximum User Weight: 140KG (308LBS).

Assembled Dimensions: 182cm (L) x 84cm (W) x 145cm (H).

#### Other Features:

- Apps: Zwift.
  Inhvilt Apps: Kinemen YouTube, Netflix, Dienout
- Inbuilt Apps: Kinomap, YouTube, Netflix, Disney+, Amazon Prime Videos, Facebook, X, Instagram, Spotify Music, MP3, MP4.
- · USB Charger.
- Wi-Fi Connectivity.
- Smart Phone Holder.
- · 4 Transportation wheels.
- Inbuilt speakers with wireless or plug-in music.